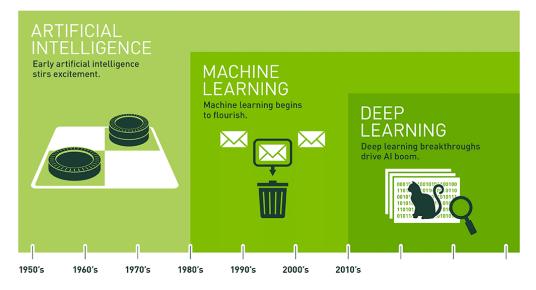

#### Al: Input, Model, Output

- Input
  - Data Collecting
  - Data Labeling
- Model
  - Deep Learning
  - Large Language Model(LLM)
- Output

Since an early flush of optimism in the 1950s, smaller subsets of artificial intelligence – first machine learning, then deep learning, a subset of machine learning – have created ever larger disruptions.